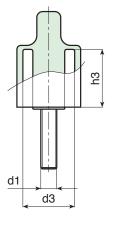

| Code | art.             | D  | н  | d  | Α  | с  | m  | h | h3 | d3   | LM | <b>d1</b> 6g | Q  | ĝ  |
|------|------------------|----|----|----|----|----|----|---|----|------|----|--------------|----|----|
| -    | G79732.TM06X2001 | 32 | 49 | 16 | 12 | 15 | 34 | 1 | 29 | 25.5 | 60 | M6           | 20 | 37 |
| -    | G79732.TM08X2501 | 32 | 49 | 16 | 12 | 15 | 34 | 1 | 29 | 25.5 | 60 | M8           | 25 | 43 |
| -    | G79732.TM12X2001 | 32 | 49 | 16 | 12 | 15 | 34 | 1 | 29 | 25.5 | 60 | M12          | 20 | 59 |