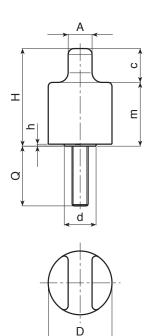

| Code | art.             | D  | н  | d  | Α  | с  | m  | h | h3 | d3   | LM | <b>d1</b> 6g | Q  | ĝ  |
|------|------------------|----|----|----|----|----|----|---|----|------|----|--------------|----|----|
| -    | G79732.TM06X2001 | 32 | 49 | 16 | 12 | 15 | 34 | 1 | 29 | 25.5 | 60 | M6           | 20 | 37 |
| -    | G79732.TM08X2501 | 32 | 49 | 16 | 12 | 15 | 34 | 1 | 29 | 25.5 | 60 | M8           | 25 | 43 |
| -    | G79732.TM12X2001 | 32 | 49 | 16 | 12 | 15 | 34 | 1 | 29 | 25.5 | 60 | M12          | 20 | 59 |