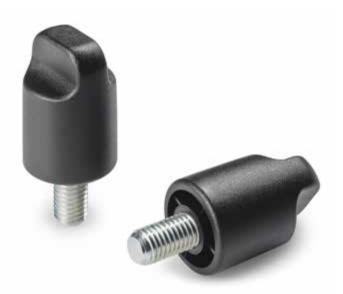

# **G797** KNOB WITH THREADED STUD

## Materials:

Reinforced polyamide. Resistant to oils and greases.

#### Surface finish: Satin.

Colour: Black (RAL 9011).

### Inserts:

Galvanised steel threaded stud (thread tolerance 6g).