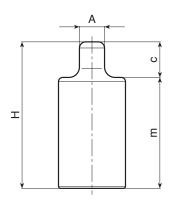

| Code | art.             | D  | н  | d  | Α  | с  | m  | h2 | h3 | d3 | <b>d1</b> 6g | Q  | ĝ  |
|------|------------------|----|----|----|----|----|----|----|----|----|--------------|----|----|
| -    | G79932.TM06X1601 | 32 | 69 | 12 | 12 | 15 | 54 | 25 | 26 | 28 | M6           | 16 | 40 |
| -    | G79932.TM08X1601 | 32 | 69 | 12 | 12 | 15 | 54 | 25 | 26 | 28 | M8           | 16 | 48 |