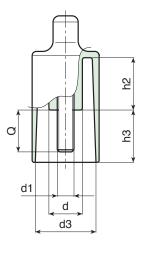

| Code | art.             | D  | н  | d  | Α  | с  | m  | h2 | h3 | d3 | <b>d1</b> 6g | Q  | ĝ  |
|------|------------------|----|----|----|----|----|----|----|----|----|--------------|----|----|
| -    | G79932.TM06X1601 | 32 | 69 | 12 | 12 | 15 | 54 | 25 | 26 | 28 | M6           | 16 | 40 |
| -    | G79932.TM08X1601 | 32 | 69 | 12 | 12 | 15 | 54 | 25 | 26 | 28 | M8           | 16 | 48 |