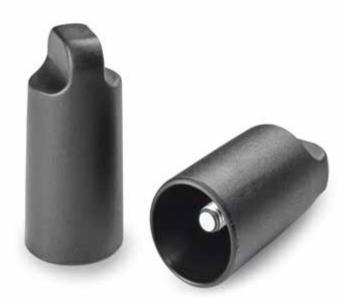

# **G799** ELONGATED KNOB WITH THREADED STUD

### Materials:

Reinforced polyamide. Resistant to oils and greases.

#### Surface finish: Satin.

Colour: Black (RAL 9011).

## Inserts:

Galvanised steel threaded stud (thread tolerance 6g).