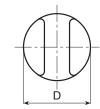

| Code | art.             | D  | н  | d  | Α  | с  | m  | h2 | h3 | d3 | <b>d1</b> 6g | Q  | ĝ  |
|------|------------------|----|----|----|----|----|----|----|----|----|--------------|----|----|
| -    | G79932.TM06X1601 | 32 | 69 | 12 | 12 | 15 | 54 | 25 | 26 | 28 | M6           | 16 | 40 |
| -    | G79932.TM08X1601 | 32 | 69 | 12 | 12 | 15 | 54 | 25 | 26 | 28 | M8           | 16 | 48 |