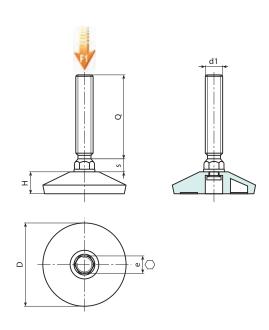

### Special requests:

 Upon request and for special quantities inserts can be supplied with customised lengths (minimum quantity 10,000).

| Code | Art.             | D    | H    | е  | S | <b>d1</b> 6g | Q  | ĝ  | F1 (N) |
|------|------------------|------|------|----|---|--------------|----|----|--------|
| -    | P20140.TM10X2501 | 37   | 11.5 | 10 | 6 | M10          | 25 | 28 | 2000   |
| -    | P20150.TM10X3001 | 48.5 | 12.5 | 10 | 6 | M10          | 30 | 35 | 2000   |
| -    | P20150.TM12X3501 | 49   | 13   | 12 | 6 | M12          | 35 | 48 | 2000   |

Attention: The expressed load limit F1 is lower than the break load by 30% and is intended as static.