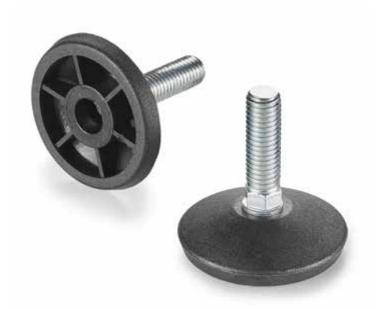

## MOUNTING FOOT WITH REVOLVING THREADED STUD

#### Materials:

High density polyethylene.

## Colour:

Black (RAL 9011).

### Inserts:

Revolving threaded stud in galvanised steel (thread tolerance 6g).