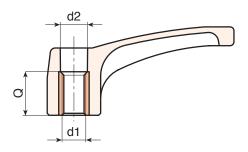

## Surface finish:

Satin.

01

Colour:

(RAL 9011). Black

Brass insert with female threaded hole (thread tolerance 6H).

| Code         | Art.           | L   | R  | Н    | D  | с  | h    | h1 | d2 | d16H | Q  | Ĝ  |
|--------------|----------------|-----|----|------|----|----|------|----|----|------|----|----|
| A530094 0001 | A530094 TM1201 | 109 | 94 | 48.5 | 30 | 18 | 35.5 | 49 | 16 | M12  | 22 | 81 |