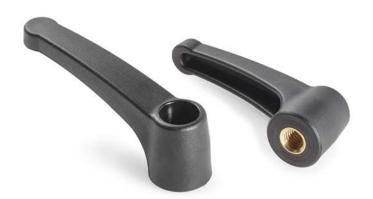

# "EUROMODEL" FIXED LEVER WITH THREADED INSERT

## Materials:

 $Special\ technopolymer\ reinforced\ with\ high-strength\ glass\ fiber.$ Resistant to oils and greases.

## Surface finish:

Satin.

01

Colour:

(RAL 9011). Black

Brass insert with female threaded hole (thread tolerance 6H).