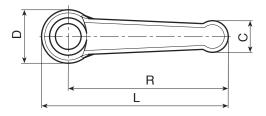

| Code         | Art.           | L   | R  | Н    | D  | с  | h    | h1 | d2 | d16H | Q  | Ĝ  |
|--------------|----------------|-----|----|------|----|----|------|----|----|------|----|----|
| A530094 0001 | A530094 TM1201 | 109 | 94 | 48.5 | 30 | 18 | 35.5 | 49 | 16 | M12  | 22 | 81 |