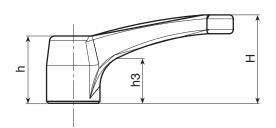

| Code         | Art.           | L   | R  | Н    | D  | с  | h    | h1 | d2 | d16H | Q  | Ĝ  |
|--------------|----------------|-----|----|------|----|----|------|----|----|------|----|----|
| A530094 0001 | A530094 TM1201 | 109 | 94 | 48.5 | 30 | 18 | 35.5 | 49 | 16 | M12  | 22 | 81 |