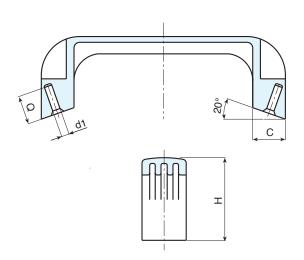

| Code         | art.             | L   | 1.0 | В  | Н  | h1 | С  | d1 | Q  | <b>g</b> |
|--------------|------------------|-----|-----|----|----|----|----|----|----|----------|
| B225110.0001 | B225110.TG0401CP | 127 | 110 | 24 | 43 | 34 | 16 | 4  | 16 | 35       |