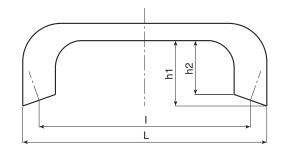

| Code         | art.             | L   | 1.0 | В  | Н  | h1 | С  | d1 | Q  | <b>g</b> |
|--------------|------------------|-----|-----|----|----|----|----|----|----|----------|
| B225110.0001 | B225110.TG0401CP | 127 | 110 | 24 | 43 | 34 | 16 | 4  | 16 | 35       |