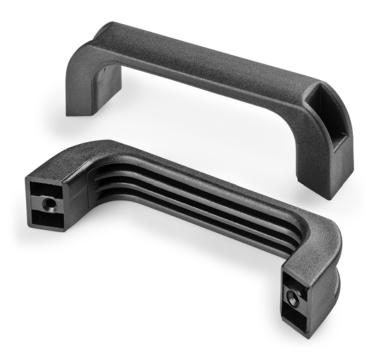

| Code         | art.             | L   | 1.0 | В  | Н  | h1 | С  | d1 | Q  | <b>g</b> |
|--------------|------------------|-----|-----|----|----|----|----|----|----|----------|
| B225110.0001 | B225110.TG0401CP | 127 | 110 | 24 | 43 | 34 | 16 | 4  | 16 | 35       |