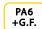

## FIXED HANDLE FOR CURVED SURFACES

### Materials:

Reinforced polyamide. Resistant to oils and greases.

### Surface finish:

Satin.

Colour:

(RAL 9011). Black

**Hole:** Smooth through hole obtained by moulding the plastic for self-tapping screw.

Special requests:
Upon request and for special quantities available in the colours indicated in the chart [page 959].