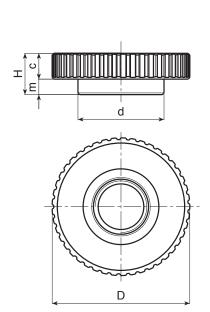

## **Special Requests:**

• Upon request and for special quantities hole d1 can be supplied to customer's drawing.

| Code | art.           | D  | Н  | d  | С    | m   | h1 | h3 | d2   | d3 | d4 | d1      | Ĝ  |
|------|----------------|----|----|----|------|-----|----|----|------|----|----|---------|----|
| -    | Q26280.TB3001P | 81 | 24 | 50 | 14.5 | 9.5 | 1  | 10 | 43.5 | 32 | 74 | M30x1,5 | 65 |