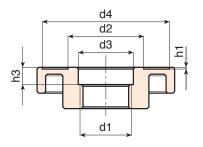

## **Special Requests:**

• Upon request and for special quantities hole d1 can be supplied to customer's drawing.

| Code | art.           | D  | Н  | d  | С    | m   | h1 | h3 | d2   | d3 | d4 | d1      | Ĝ  |
|------|----------------|----|----|----|------|-----|----|----|------|----|----|---------|----|
| -    | Q26280.TB3001P | 81 | 24 | 50 | 14.5 | 9.5 | 1  | 10 | 43.5 | 32 | 74 | M30x1,5 | 65 |