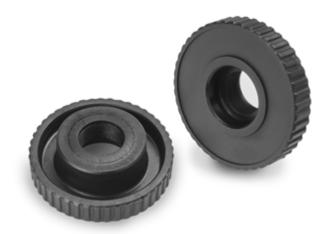

## **KNURLED WASHER**

## Materials:

Reinforced polyamide. Resistant to oils and greases.

## Surface: Satin.

## Colour:

(RAL 9011). Black

**Hole:** Threaded through hole obtained by moulding the plastic (tolerance not applicable).