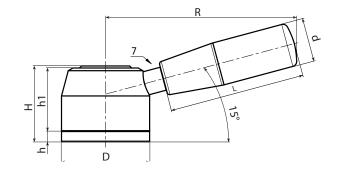

+G.F.

| Code        | Art.            | D  | н  | Ht | h | h1   | h2 | R   | d  | L  | d2  | е | d3   | <b>А</b> н9 | В    | <b>d1</b> н7 | Q  | ĝ   |
|-------------|-----------------|----|----|----|---|------|----|-----|----|----|-----|---|------|-------------|------|--------------|----|-----|
| N29052.0001 | N29052.IND14CIN | 52 | 44 | 75 | 6 | 37,5 | 5  | 112 | 26 | 79 | 5,5 | 6 | 41.8 | 5           | 15.5 | 14           | 30 | 680 |