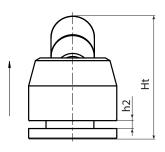

#### Material:

5. Reinforced polyamide handle. Resistant to oils and greases (M138).

- 1. Turned fixing cap in stainless steel (Aisi 303) with hexagon for key.
- 2. Turned knob body in stainless steel (Aisi 303) with 60-position
- toothing (6° indexing).
- 3. Stainless steel spring (Aisi 302).
- 4. Fixing base in stainless steel (Aisi 303) with 60-position toothing.
- 6. Fastening snap ring in stainless steel, (Aisi 420) DIN 471.
- 7. Turned handle holder stem in stainless steel, (Aisi 303).
- 8. Turned bush with hole and key to connect to the shaft, in
- stainless steel (Aisi 303) and 60-position toothing.

### Surface finish:

5. Satin.

1-2-4-7-8. Turned with low roughness.

Colour: 5. Black (RAL 9011). 1-2-4-7-8. Natural.

**Fastening to the machine:** First of all, the knob must be dismantled, unscrewing the cap (1) and removing the spring and knob body. Then secure the base (4) to the equipment by means of the three M5 countersunk head screws UNI 5933 (not supplied), after first inserting the shaft in hole d1 and then inserting the key. Then re-assemble the knob body (2), the spring (3) and tighten everything through cap (1).

+G.F.

| Code        | Art.            | D  | н  | Ht | h | h1   | h2 | R   | d  | L  | d2  | е | d3   | <b>А</b> н9 | В    | <b>d1</b> н7 | Q  | ĝ   |
|-------------|-----------------|----|----|----|---|------|----|-----|----|----|-----|---|------|-------------|------|--------------|----|-----|
| N29052.0001 | N29052.IND14CIN | 52 | 44 | 75 | 6 | 37,5 | 5  | 112 | 26 | 79 | 5,5 | 6 | 41.8 | 5           | 15.5 | 14           | 30 | 680 |