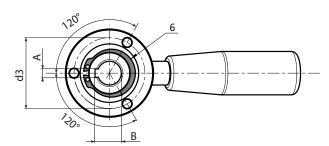

+G.F.

| Code        | Art.            | D  | н  | Ht | h | h1   | h2 | R   | d  | L  | d2  | е | d3   | <b>А</b> н9 | В    | <b>d1</b> н7 | Q  | ĝ   |
|-------------|-----------------|----|----|----|---|------|----|-----|----|----|-----|---|------|-------------|------|--------------|----|-----|
| N29052.0001 | N29052.IND14CIN | 52 | 44 | 75 | 6 | 37,5 | 5  | 112 | 26 | 79 | 5,5 | 6 | 41.8 | 5           | 15.5 | 14           | 30 | 680 |