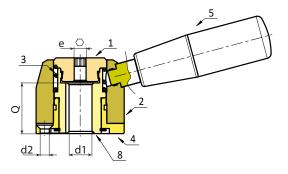

#### Material:

5. Reinforced polyamide handle. Resistant to oils and greases (M138).

- 1. Turned fixing cap in stainless steel (Aisi 303) with hexagon for key.
- 2. Turned knob body in stainless steel (Aisi 303) with 60-position
- toothing (6° indexing).
- 3. Stainless steel spring (Aisi 302).
- 4. Fixing base in stainless steel (Aisi 303) with 60-position toothing.
- 6. Fastening snap ring in stainless steel, (Aisi 420) DIN 471.
- 7. Turned handle holder stem in stainless steel, (Aisi 303).
- 8. Turned bush with hole and key to connect to the shaft, in
- stainless steel (Aisi 303) and 60-position toothing.

### Surface finish:

5. Satin.

1-2-4-7-8. Turned with low roughness.

Colour: 5. Black (RAL 9011). 1-2-4-7-8. Natural.

**Fastening to the machine:** First of all, the knob must be dismantled, unscrewing the cap (1) and removing the spring and knob body. Then secure the base (4) to the equipment by means of the three M5 countersunk head screws UNI 5933 (not supplied), after first inserting the shaft in hole d1 and then inserting the key. Then re-assemble the knob body (2), the spring (3) and tighten everything through cap (1).