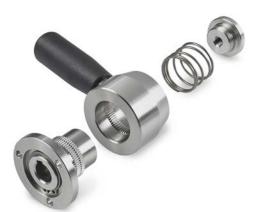

#### Material:

5. Reinforced polyamide handle. Resistant to oils and greases (M138).

- 1. Turned fixing cap in stainless steel (Aisi 303) with hexagon for key.
- 2. Turned knob body in stainless steel (Aisi 303) with 60-position
- toothing (6° indexing).
- 3. Stainless steel spring (Aisi 302).
- 4. Fixing base in stainless steel (Aisi 303) with 60-position toothing.
- 6. Fastening snap ring in stainless steel, (Aisi 420) DIN 471.
- 7. Turned handle holder stem in stainless steel, (Aisi 303).
- 8. Turned bush with hole and key to connect to the shaft, in
- stainless steel (Aisi 303) and 60-position toothing.

### Surface finish:

5. Satin.

1-2-4-7-8. Turned with low roughness.

Colour: 5. Black (RAL 9011). 1-2-4-7-8. Natural.

**Fastening to the machine:** First of all, the knob must be dismantled, unscrewing the cap (1) and removing the spring and knob body. Then secure the base (4) to the equipment by means of the three M5 countersunk head screws UNI 5933 (not supplied), after first inserting the shaft in hole d1 and then inserting the key. Then re-assemble the knob body (2), the spring (3) and tighten everything through cap (1).