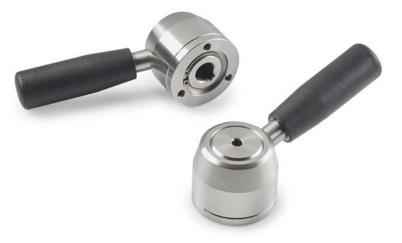

# N290 +135°∎ STAINLESS STEEL INDEXED CONTROL KNOB WITH HANDLE

#### Material:

5. Reinforced polyamide handle. Resistant to oils and greases (M138).

- 1. Turned fixing cap in stainless steel (Aisi 303) with hexagon for key.
- 2. Turned knob body in stainless steel (Aisi 303) with 60-position
- toothing (6° indexing).
- 3. Stainless steel spring (Aisi 302).
- 4. Fixing base in stainless steel (Aisi 303) with 60-position toothing.
- 6. Fastening snap ring in stainless steel, (Aisi 420) DIN 471.
- 7. Turned handle holder stem in stainless steel, (Aisi 303).
- 8. Turned bush with hole and key to connect to the shaft, in
- stainless steel (Aisi 303) and 60-position toothing.