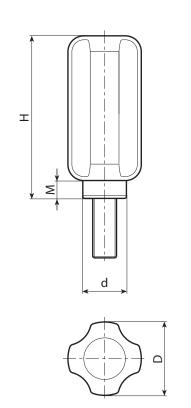

| Code        | Art.             | D  | Н  | М | d  | LM  | <b>d1</b> 6g | Q  | ĝ   |
|-------------|------------------|----|----|---|----|-----|--------------|----|-----|
| N77638.0002 | N77638.TM10X2001 | 37 | 81 | 9 | 22 | 130 | M10          | 20 | 127 |
| N77638.0005 | N77638.TM12X3001 | 37 | 81 | 9 | 22 | 130 | M12          | 30 | 135 |