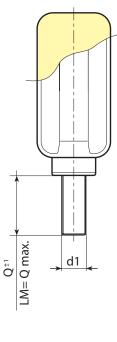

| Code        | Art.             | D  | Н  | М | d  | LM  | <b>d1</b> 6g | Q  | ĝ   |
|-------------|------------------|----|----|---|----|-----|--------------|----|-----|
| N77638.0002 | N77638.TM10X2001 | 37 | 81 | 9 | 22 | 130 | M10          | 20 | 127 |
| N77638.0005 | N77638.TM12X3001 | 37 | 81 | 9 | 22 | 130 | M12          | 30 | 135 |

Customised stud length available for a minimum of 100 pieces. LM = Maximum mouldable length.