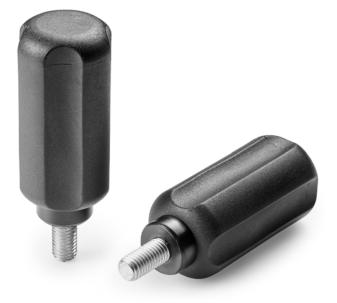

## N776 4-LOBE CONTROL KNOB WITH THREADED STUD

Materials:

Reinforced polyamide. Resistant to oils and greases.

Surface finish: Satin.

Colour: Black (RAL 9011).

## Inserts:

Galvanised steel threaded stud (thread tolerance 6g).